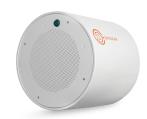

At a time like this, when we are afraid to step out, have friends, guests over, to get back to work, there's one thing we can assure you of... protection from the transmission of the Coronavirus in enclosed places. The Shycocan is a path-breaking technological innovation, a Virus Attenuation Device that disables the Coronavirus with up to 99.9%\* efficacy indoors. It's about time we get life back to normal. And normal back to life!

#### PRODUCT SPECIFICATIONS:

**Effectiveness** Up to 99.9%\* efficacy against Coronavirus

**Dimension** Length - 250 mm, Diameter - 260 mm

Cooling Air 64 CFM
Power Rating 40 W

Coverage Area 10,000 cubic feet or 1,000 sq. ft.

Ozone Emission Below Detectable Limit (BDL)

Body Shell Dielectric material

Product Weight (Net/Gross) 6.0 Kgs. max/8.5 Kgs. max

Installation Wall mount
Life Cycle 5 years

Visit us at www.shycocancorp.com

You can also write to us at info@shycocancorp.com.